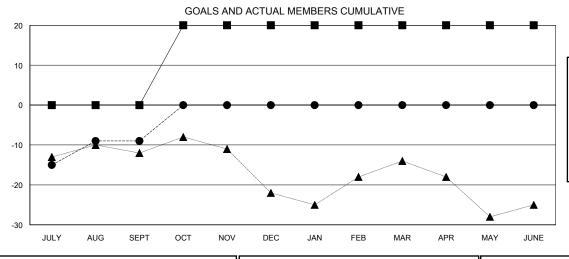

## **LOCATION SOUTH CAROLINA**

**GMT CA** 

|                       | Club          | \$        |               |                       | Ме                        | mbers                   |                                              |
|-----------------------|---------------|-----------|---------------|-----------------------|---------------------------|-------------------------|----------------------------------------------|
| RESULTS FOR 2017-2018 |               |           |               | RESULTS FOR 2017-2018 |                           |                         |                                              |
| QUARTER               | NEW CLUB GOAL | NEW CLUBS | DROPPED CLUBS | QUARTER               | MEMBER GROWTH NET<br>GOAL | MEMBER GROWTH<br>ACTUAL | DROPPED MEMBERS ACTUAL (including transfers) |
| JULY/AUG/SEPT         | 0             | 0         | 0             | JULY/AUG/SEPT         | 0                         | 14                      | 23                                           |
| OCT/NOV/DEC           | 1             | 0         | 0             | OCT/NOV/DEC           | 20                        | 0                       | 0                                            |
| JAN/FEB/MAR           | 0             | 0         | 0             | JAN/FEB/MAR           | 0                         | 0                       | 0                                            |
| APR/MAY/JUNE          | 0             | 0         | 0             | APR/MAY/JUNE          | 0                         | 0                       | 0                                            |

| -■- MEMBER GROWTH NET GOAL        |  |
|-----------------------------------|--|
| - ● - MEMBER GROWTH ACTUAL        |  |
| - ▲ - LAST YEAR MEMBERSHIP ACTUAL |  |
|                                   |  |
|                                   |  |
|                                   |  |